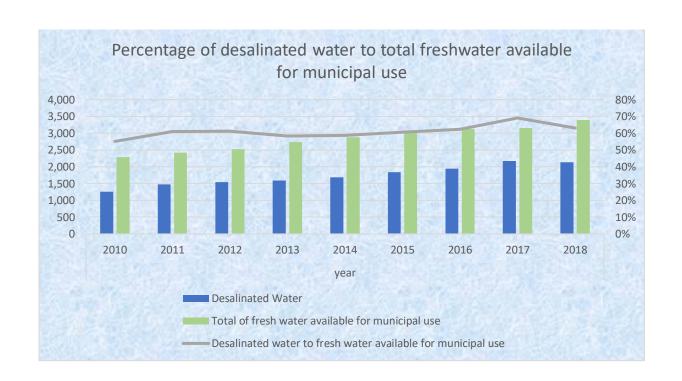

### Percentage Of Desalinated Water To Total Freshwater Available For Municipal Use In Saudi Arabia During The Period 2010-2018

| Variable                                                     | Years |       |       |       |       |       |       |       |       |
|--------------------------------------------------------------|-------|-------|-------|-------|-------|-------|-------|-------|-------|
|                                                              | 2010  | 2011  | 2012  | 2013  | 2014  | 2015  | 2016  | 2017  | 2018  |
| Desalinated Water                                            | 1,258 | 1,476 | 1,546 | 1,594 | 1,685 | 1,835 | 1,947 | 2,175 | 2,137 |
| Total of fresh water available for municipal use             | 2,283 | 2,423 | 2,527 | 2,731 | 2,874 | 3,025 | 3,129 | 3,150 | 3,392 |
| Desalinated water to fresh water available for municipal use | 55%   | 61%   | 61%   | 58%   | 59%   | 61%   | 62%   | 69%   | 63%   |

Unit: Million Cubic Meters Per Year (million m3/yr) Source: Ministry of Environment, Water and Agriculture

### summary:

The Indicator Shows That The Contribution Of Desalinated Water To The Total Fresh Water Available For Municipal Use Ranges From 55% To 69% For The Years 2010-2017. The 2017 Was The Highest Percentage Contribution To Desalinated Water Which Was 69%.