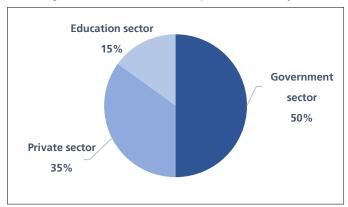

## Total expenditure on research and development

Total expenditure on research and development in Saudi Arabia reached 14.5 billion SAR in 2021. The highest share of expenditure on R&D came from the government sector (50% out of total expenditure), followed by the private sector (35%). 15% of R&D expenditure was related to the education sector. (Figure 1)

Figure 1: Relative contribution of expenditure on R&D by sector

25,178
2,967
2,075

Government

**Private** 

Figure3: Percentage of R&D researchers by sector

Education