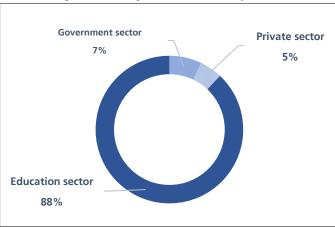

## Researchers in the field of research and development

24,808 researchers worked in the field of research and development in Saudi Arabia in 2021. According to the R&D statistics, the education sector showed the highest share of researchers (88%, 21,823 researchers). 1,761 researchers (7%) worked in other government sectors, followed by 1,224 researchers (5%) in the private sector. (Figure 3)

Figure 1: Relative contribution of expenditure on R&D by sector

25,178
2,967
2,075

Government

**Private** 

Figure3: Percentage of R&D researchers by sector

Education