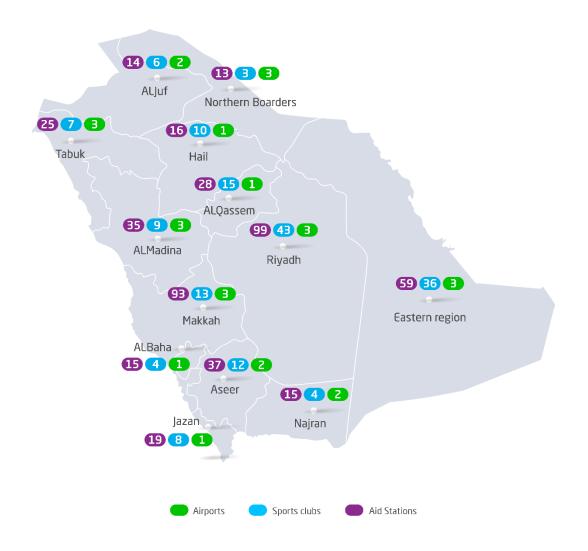

-The total number of government and private schools for all educational levels in its two sections (males and females) reached (43,017) schools.

- Government schools represent (83%), while private schools represent (17%). The ratio of private schools to government schools is about one private school for every five government schools.

# The number of government and private schools at the level of administrative regions in the Saudi Arabia for 2019