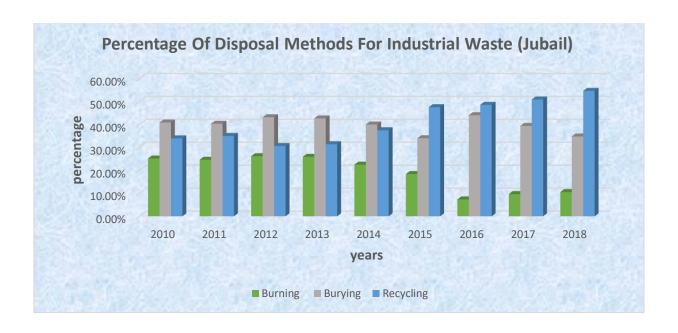

# Percentage of disposal Methods for industrial waste in Saudi Arabia (Jubail) during the period 2010-2018

2018

Percentage of Disposal Methods for Industrial Waste in Saudi Arabia (Jubail)

**During The Period 2010-2018** 

# Disposal Methods of Industrial Waste in Saudi Arabia (Jubail) During the Period 2010-2018

| Variable  | Year    |         |         |         |         |         |         |         |         |
|-----------|---------|---------|---------|---------|---------|---------|---------|---------|---------|
|           | 2010    | 2011    | 2012    | 2013    | 2014    | 2015    | 2016    | 2017    | 2018    |
| Burning   | 37,800  | 38,000  | 47,000  | 49,400  | 45,000  | 42,000  | 17,120  | 26,237  | 37,860  |
| Burying   | 61,400  | 62,200  | 77,500  | 81,300  | 80,000  | 77,582  | 102,618 | 106,781 | 124,676 |
| Recycling | 51,000  | 54,000  | 55,000  | 59,900  | 75,000  | 108,440 | 113,172 | 137,879 | 195,907 |
| Total     | 150,200 | 154,200 | 179,500 | 190,600 | 200,000 | 228,022 | 232,910 | 270,897 | 358,443 |

# **Summary:**

It Is Clear That the Total Quantity of Waste Is Increasing From 2010-2017 (150 thousand Tons – 358 thousand Tons). As for The Disposal Methods, The Percentage of Burning Ranges From 25% In 2010 To 10% In 2018 Of the Industrial Waste. While the Percentage of Burying Fluctuates From 41% In 2010 To 34% In 2018. The Percentage of Recycling is Increasing From 34% In 2010 To 54% Of Industrial Waste In 2018.