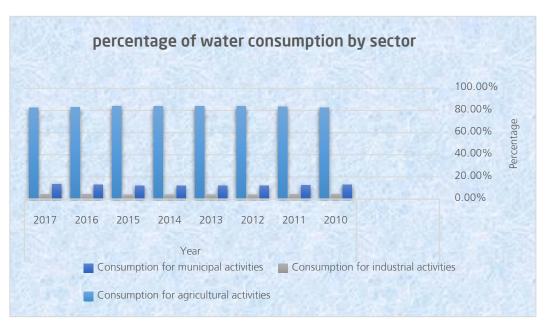

#### Tables and charts:

Water Consumption By Sector (Municipal, Industrial And Agricultural) In Saudi Arabia From 2010-2017

| Variable                | Year   |        |        |        |        |        |        |        |
|-------------------------|--------|--------|--------|--------|--------|--------|--------|--------|
|                         | 2010   | 2011   | 2012   | 2013   | 2014   | 2015   | 2016   | 2017   |
| Consumption for         | 2 204  | 2 422  | 2 527  | 2 721  | 2.074  | 2.025  | 2 120  | 2 150  |
| municipal activities    | 2,284  | 2,423  | 2,527  | 2,731  | 2,874  | 3,025  | 3,129  | 3,150  |
| Consumption for         | 753    | 800    | 843    | 890    | 930    | 977    | 1,015  | 1,000* |
| industrial activities   | 755    | 800    | 043    | 690    | 950    | 977    | 1,015  | 1,000  |
| Consumption for         | 14,410 | 15,970 | 17,514 | 18,639 | 19,612 | 20,831 | 19,789 | 19,200 |
| agricultural activities |        |        |        |        |        |        |        |        |
| Total                   | 17,447 | 19,193 | 20,884 | 22,260 | 23,416 | 24,833 | 23,933 | 23,350 |

Volume: Million Cubic Meters Per Year (million m3/yr) Source: Ministry of Environment, Water and Agriculture

### **Summary:**

It Is Clear That The Quantity Of Water Consumption Increased From 2010 To 2017, And The Percentage Of Water Consumption In The Agricultural Sector Is High Compared To Other Secto